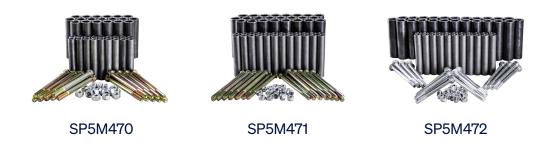

#### **SPROCKET KITS**

Replacing the sprocket rollers on Multi-Terrain Track Loaders is part of regular maintenance and should be inspected whenever the tracks are serviced. Our sprocket rebuild kits are hardened heat treated steel for increased wear and grade 8 hardware that won't bend or break under a heavy load. Kits come with all the inner and outer tubes and hardware you need to service your machine sprockets.