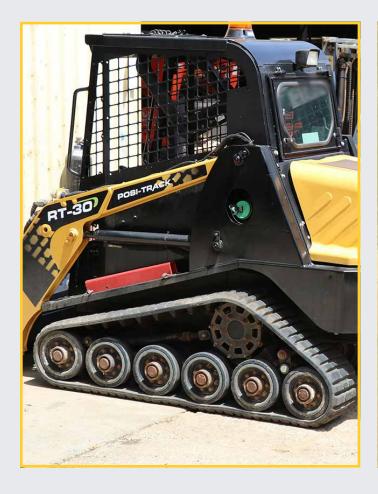

# MULTI-TERRAIN TRACK LOADERS (MTL)

The MTL machine uses advanced core fibrous belting with molded rubber drive lugs, this requires high-quality materials and workmanship for manufacturing. TUFFTRAC exceeds these requirements, offering traction, flotation, and durability without excessive aggression on surfaces.

# TRACK LOADER RUBBER TRACKS

There is no machine tougher on rubber tracks than a track loader. Capable of manoevering at high speed through the roughest of terrain, the multi-terrain track loader spends most of it's time tracking.

TuffTrac MTL tracks are built to perform on Aussie worksites, with multi-layer rubber construction, heavy duty cables and the best performing materials.