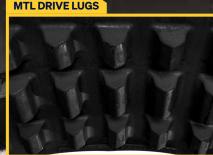

# MULTI-TERRAIN TRACK LOADERS (MTL)

The MTL machine uses advanced core fibrous belting with molded rubber drive lugs, this requires high-quality materials and workmanship for manufacturing. TUFFTRAC exceeds these requirements, offering traction, flotation, and durability without excessive aggression on surfaces.

#### **TUFFTRAC MTL BENEFITS:**

- Stronger: Optimised multiple fabric ply belting to provide maximum strength
- Last longer: Heavy duty increased carcass thickness designed to minimise puncture damage.
- Less down-time: Optimised drive lug geometry with shear resistant compounds to increase drive lug strength.
- Work lighter: Close tread pattern to help protect carcass and increase traction whilst minimising damage to the operating surface.