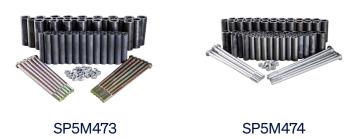

#### **SPROCKET KITS**

Replacing the sprocket rollers on Multi-Terrain Track Loaders is part of regular maintenance and should be inspected whenever the tracks are serviced. Our sprocket rebuild kits are hardened heat treated steel for increased wear and grade 8 hardware that won't bend or break under a heavy load. Kits come with all the inner and outer tubes and hardware you need to service your machine sprockets.