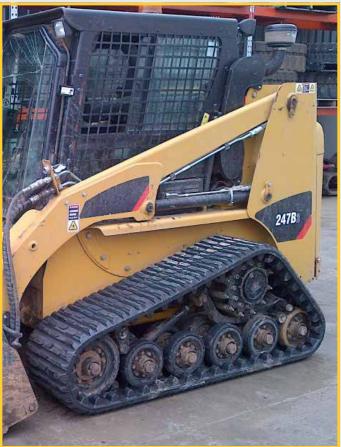

# MULTI-TERRAIN TRACK LOADERS (MTL)

The MTL machine uses advanced core fibrous belting with molded rubber drive lugs, this requires high-quality materials and workmanship for manufacturing. TUFFTRAC exceeds these requirements, offering traction, flotation, and durability without excessive aggression on surfaces.

# TRACK LOADER RUBBER TRACKS

There is no machine tougher on rubber tracks than a track loader. Capable of manoevering at high speed through the roughest of terrain, the multi-terrain track loader spends most of it's time tracking.

TuffTrac MTL tracks are built to perform on Aussie worksites, with multi-layer rubber construction, heavy duty cables and the best performing materials.