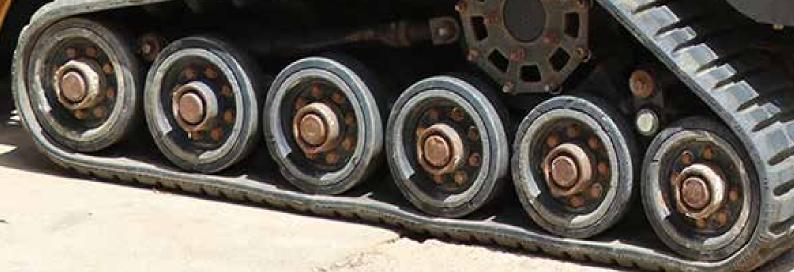

#### MID ROLLERS AND IDLER WHEELS

TKV Wheels are manufactured to the same specifications as the OEM versions, so they are guaranteed to fit like new, made specifically for Multi-Terrain Track Loaders.

#### **SPROCKET KITS**

Replacing the sprocket rollers on Multi-Terrain Track Loaders is part of regular maintenance and should be inspected whenever the tracks are serviced. Our sprocket rebuild kits are hardened heat treated steel for increased wear and grade 8 hardware that won't bend or break under a heavy load. Kits come with all the inner and outer tubes and hardware you need to service your machine sprockets.