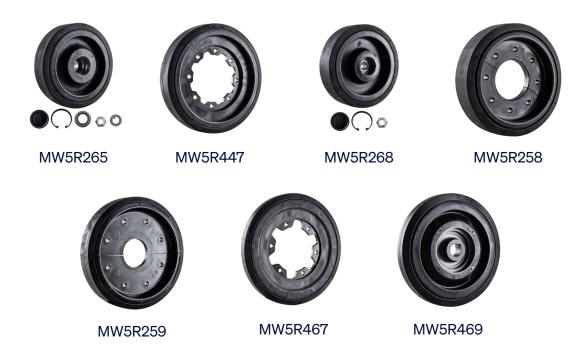

#### MID ROLLERS AND IDLER WHEELS

TKV Wheels are manufactured to the same specifications as the OEM versions, so they are guaranteed to fit like new, made specifically for Multi-Terrain Track Loaders.

#### **SPROCKET KITS**

Replacing the sprocket rollers on Multi-Terrain Track Loaders is part of regular maintenance and should be inspected whenever the tracks are serviced. Our sprocket rebuild kits are hardened heat treated steel for increased wear and grade 8 hardware that won't bend or break under a heavy load. Kits come with all the inner and outer tubes and hardware you need to service your machine sprockets.