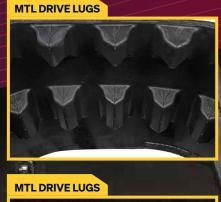

# MULTI-TERRAIN TRACK LOADERS (MTL)

The MTL machine uses advanced core fibrous belting with molded rubber drive lugs, this requires high-quality materials and workmanship for manufacturing. TUFFTRAC exceeds these requirements, offering traction, flotation, and durability without excessive aggression on surfaces.

#### **TUFFTRAC MTL BENEFITS:**

- Stronger: Optimised multiple fabric ply belting to provide maximum strength
- Last longer: Heavy duty increased carcass thickness designed to minimise puncture damage.
- Less down-time: Optimised drive lug geometry with shear resistant compounds to increase drive lug strength.
- Work lighter: Close tread pattern to help protect carcass and increase traction whilst minimising damage to the operating surface.